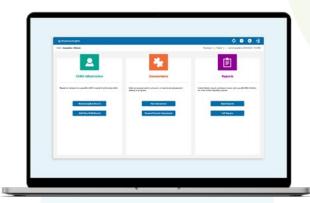

## **BDI-3 MDS - Dashboard**

- Available on iOS, Android, and Windows devices
- Included with your kit purchase
- Online and offline functionality
- Combines test easel instructions and test record form in one easy-to-use solution
- Responsive design (landscape and portrait mode supported)