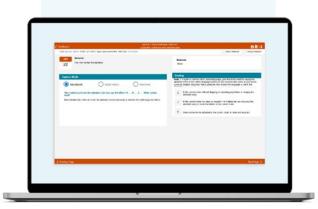

## **BDI-3 MDS - Item Page**

- Tally functionality
- Basal and ceiling indicators
- Timing device

Head to BDI-3.com for details on kit configurations and pricing!