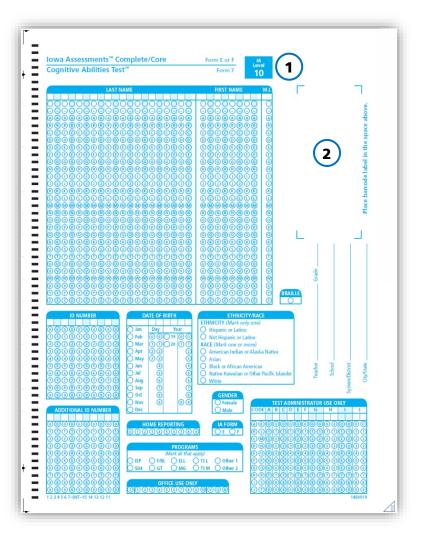

## INSTRUCTIONS FOR APPLYING BARCODE LABELS

- Verify that the answer documents are the correct test and level.
- 2 On the answer document, locate the area labeled "Place barcode label in the space above."
- Position the barcode label lengthwise (parallel to the statement "Place barcode label in the space above") and within the four marked corners of the box (area shaded for emphasis in the illustration below).