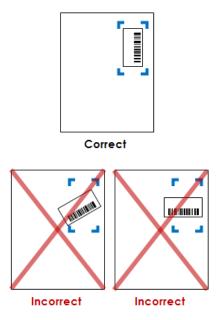

## INSTRUCTIONS FOR APPLYING BARCODE LABELS

- Verify that the answer documents are the correct test and level.
- 2 On the answer document, locate the area labeled "Place barcode label in the space above."
- Position the barcode label lengthwise (parallel to the statement "Place barcode label in the space above") and within the four marked corners of the box (area shaded for emphasis in the illustration below).

Repeat the process for the remaining labels, stacking the labeled answer documents with the label-side down to keep answer documents in order.

> If you have questions regarding barcode labels data files, contact Data Integration Barcode Administration Email: inquiry@riversideinsights.com